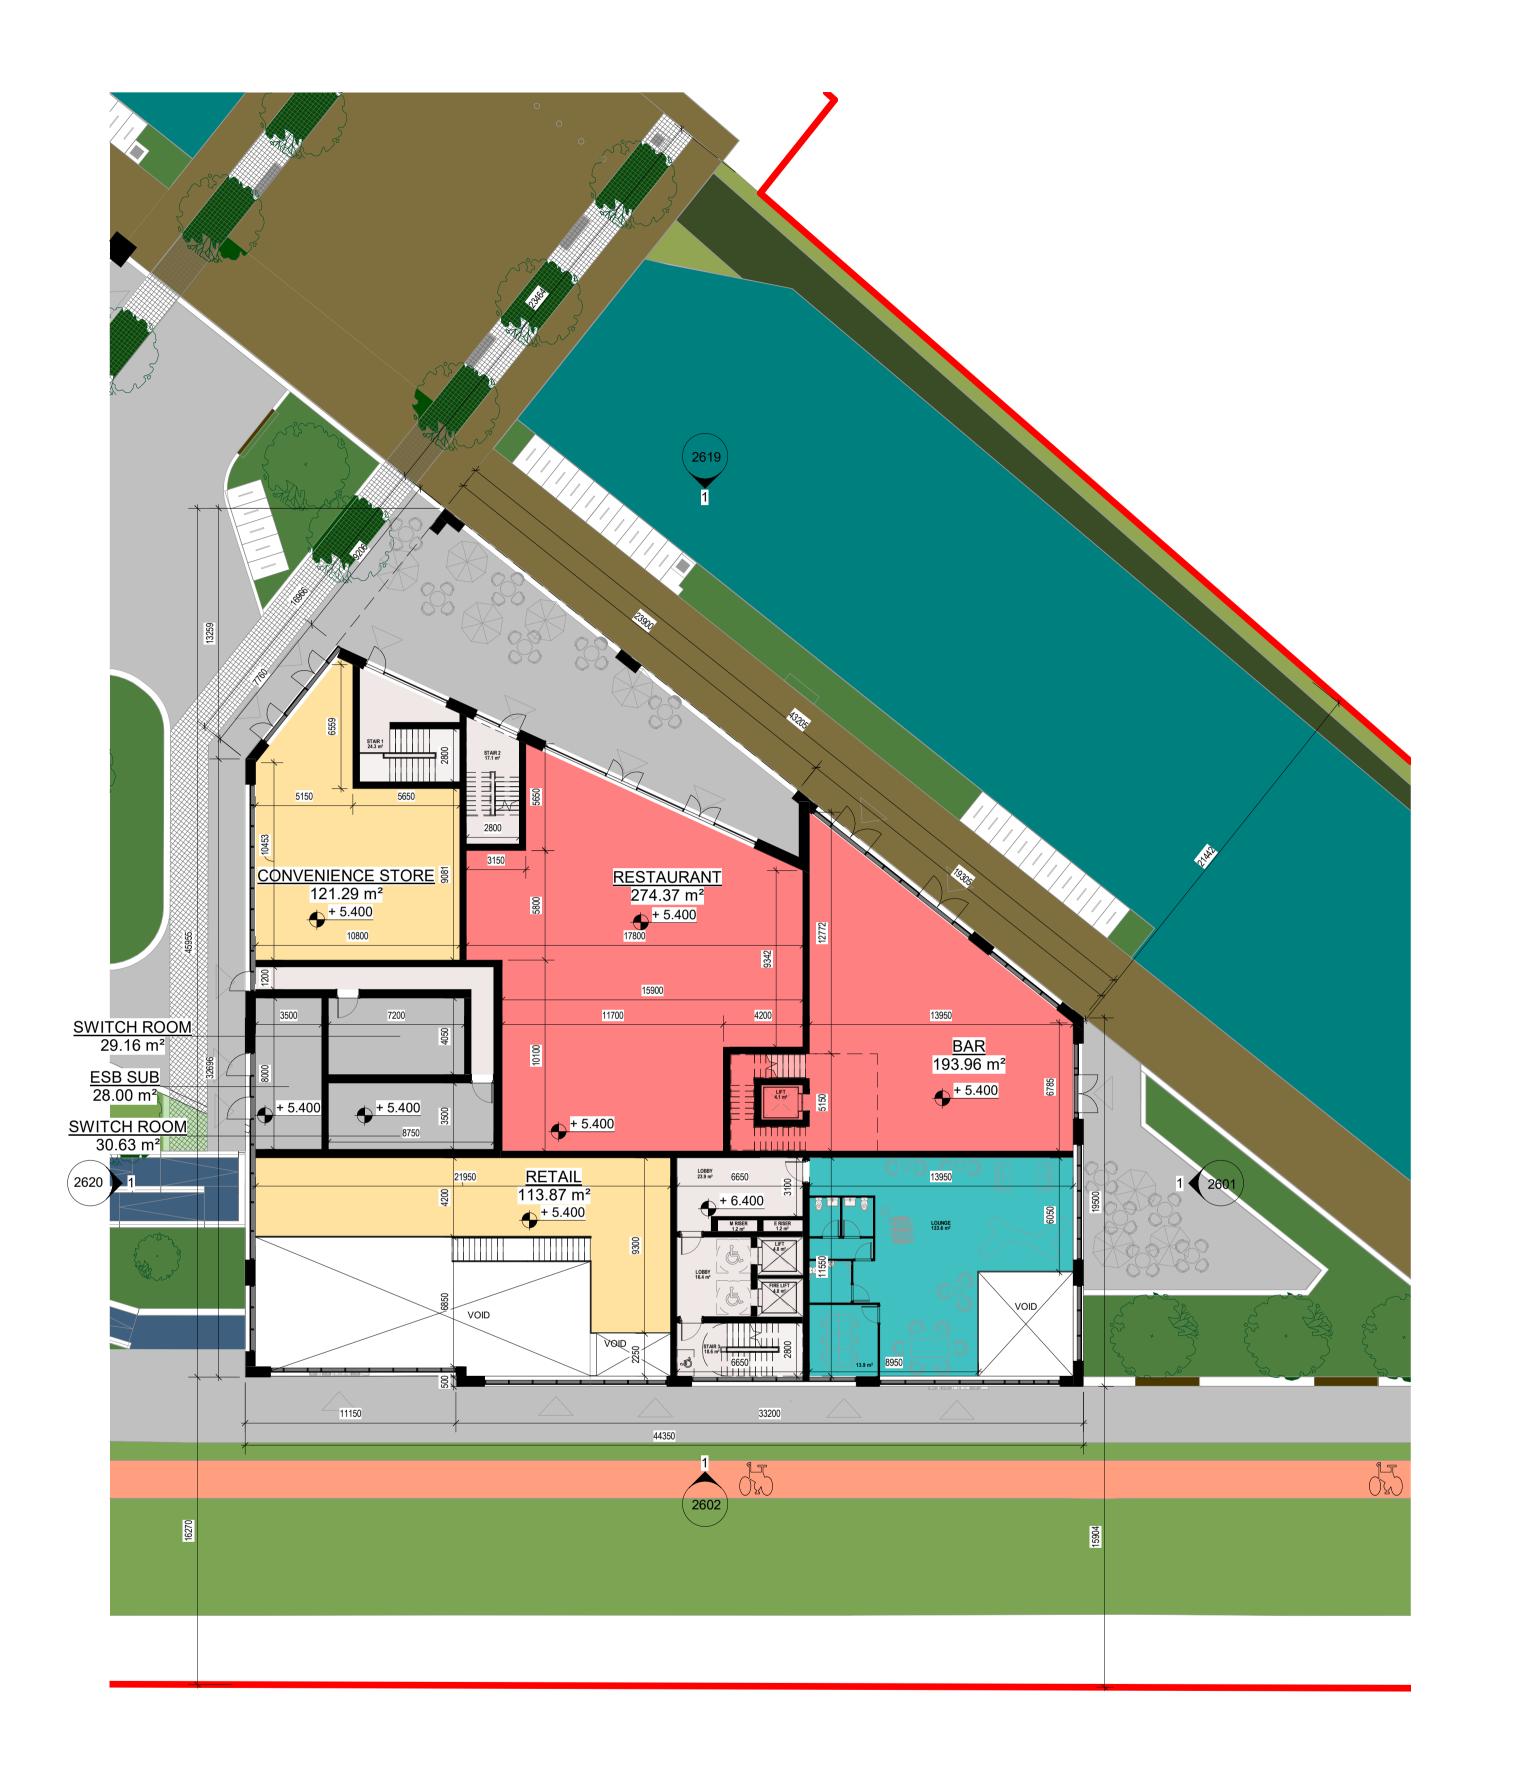

FLOOR PLAN KEY :

LANDS IN APPLICANT'S

EH - ENTRANCE HALL

ST - STORAGE HP- HOT PRESS

KIT/LIV/DIN - KITCHEN + LIVING +DINING ROOM

## **AREA TYPES**

| . 222 |
|-------|
| 2 BED |
| 3 BED |
| 3 BED |
| CAR F |

3 BED - DUPLEX

CAR PARK
SERVICES

CIRCULATION

COMMERCIAL

COMMUNAL AMENITY BAR/ CAFE

CRECHE

## PLANNING

Clie

Tiznow Property Company Limited (Comer Group Ireland)

City Park Development at the Former Tedcastles Site, Centre Park Road, Cork

Drawing Title:

PLAN - BLOCK A - LEVEL 00

| Drawn<br><b>VF</b> | Checked EB | Paper Size  | Scale 1: | 200            | @A1 | Date 06/25/2 | 1     |
|--------------------|------------|-------------|----------|----------------|-----|--------------|-------|
| Project No.        |            | Drawing No. |          | Classification |     |              | Revis |
| PE210              | )55        | 2100        |          |                |     |              | PO    |